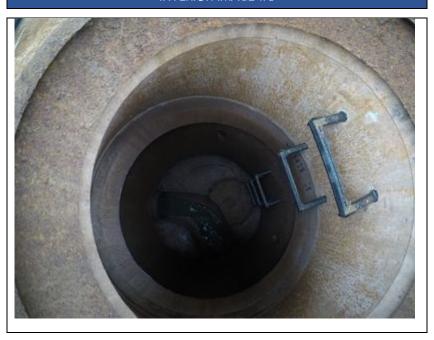

| CHIMNEY    |       |  |
|------------|-------|--|
| Present:   | Yes   |  |
| Material:  | Brick |  |
| Condition: | Sound |  |

| WALL       |                    |  |
|------------|--------------------|--|
| Material:  | Concrete (precast) |  |
| Condition: | Sound              |  |
|            |                    |  |

# INTERIOR IMAGE #1