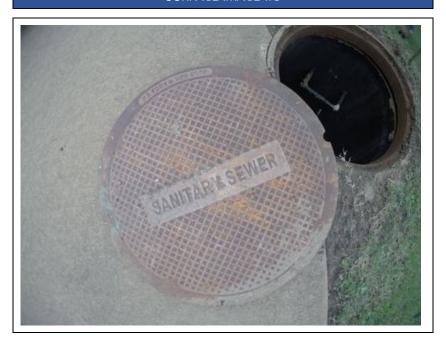

### MANHOLE USE

Sanitary Sewer

| COVER      |           |  |
|------------|-----------|--|
| Type:      | Solid     |  |
| Shape:     | Circular  |  |
| Size (in): | 19        |  |
| Material:  | Cast Iron |  |
| Condition: | Corroded  |  |
|            |           |  |

### SURFACE IMAGE #1